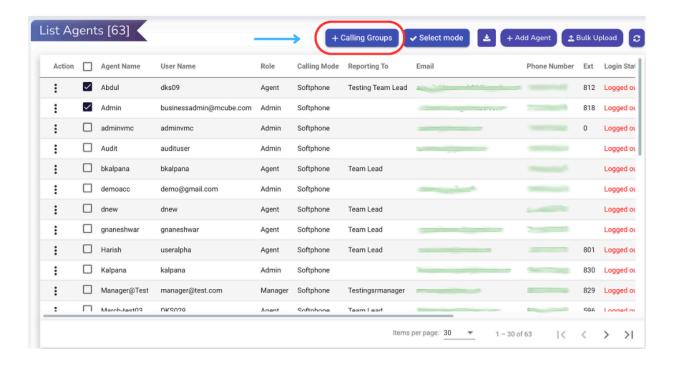

### Agents Group Configuration:

 By selecting the checkboxes' the admin can add the selected agents directly into a calling group.