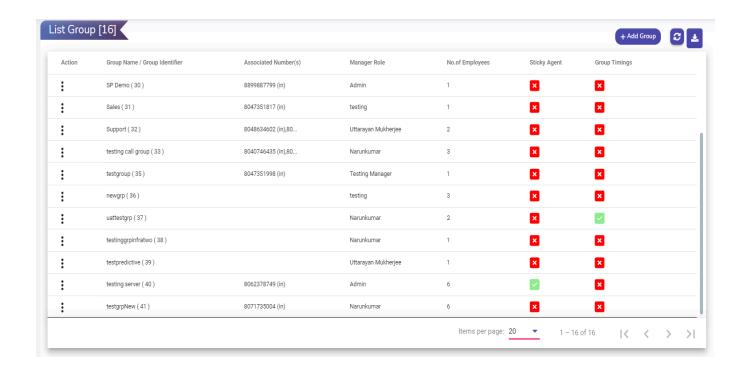

### **Calling Group:**

In this two new columns have been added in which users would have the feasibility to see if the created group has the below options enabled or not.

- Sticky Agent: If the sticky agent is enabled for a group it would have the green tick " ✓ " in the column or would have the red cancel mark " ✗ ".
- Group Timings: If the group timings is enabled for a group it would have the green tick
  " " in the column or would have the red cancel mark " ".