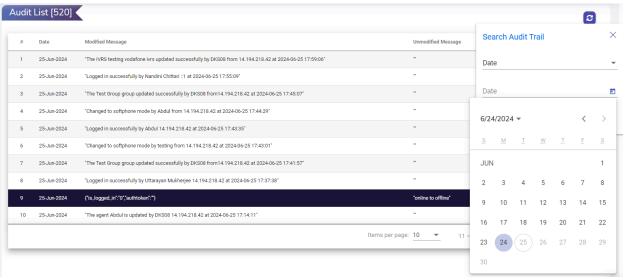

### **Audit Trails:**

- Every activity in the panel is now recorded in a log report, making it easy to track and review all actions.
- Admin can search these activities by date for easy tracking and review.

 In this a search option has also been added in which we have a date search for the audit log.