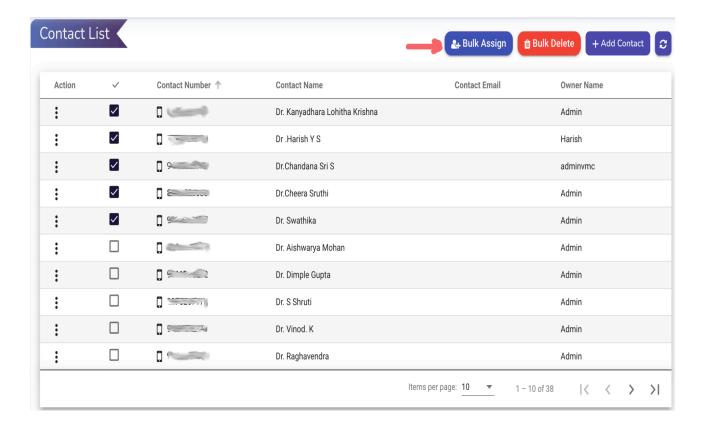

#### **Contact List:**

### **Bulk Assign:**

- Admins can assign the owner name for multiple contacts at once.
- By selecting the checkboxes for desired contacts, the "Bulk Assign" option will appear on the dashboard, allowing for easy bulk assignment.
- Multiple contacts can be assigned by clicking the checkbox.

### Single Contact Assign:

• Admin can select a single contact by clicking the checkbox of the desired contact that will be assigned to the user.

• Bulk Delete:

Agents can delete multiple selected contacts in one action, or also choose the option for a single delete from the action tab.