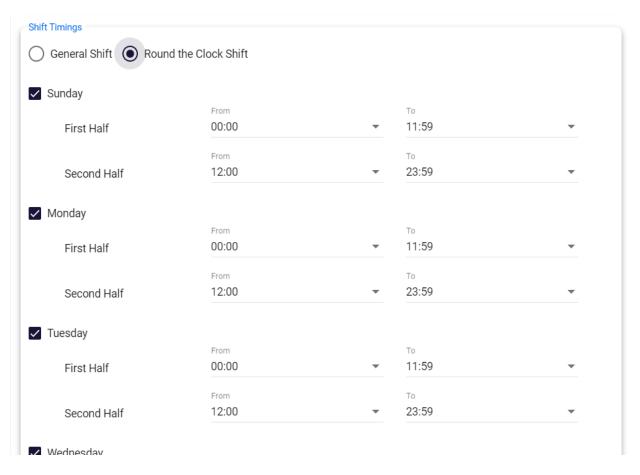

## **Shift Timing Configuration:**

- General Shift:
  - User can assign shifts to particular agents in daywise, specific time shifts.

Round the Clock Shift:

In this feature users would have the feasibility to configure shifts around the clock. Users would need to configure by configuring each half of the day at once.