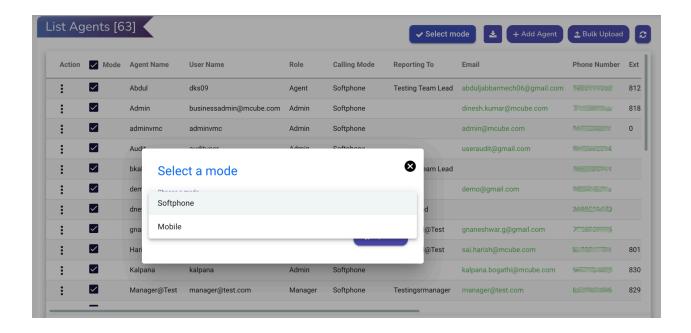

### Calling Mode Configuration:

- When multiple agents are selected, the "Select Mode" feature becomes available.
- Admin can choose agents preferred mode, switching between softphone and mobile options.