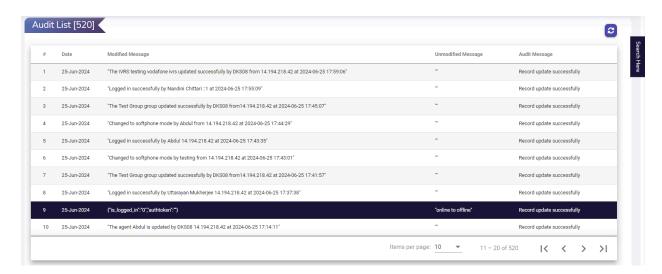

### **Audit Trails:**

- Every activity in the panel is now recorded in a log report, making it easy to track and review all actions.
- Admin can search these activities by date for easy tracking and review.

 In this a search option has also been added in which we have a date search for the audit log.