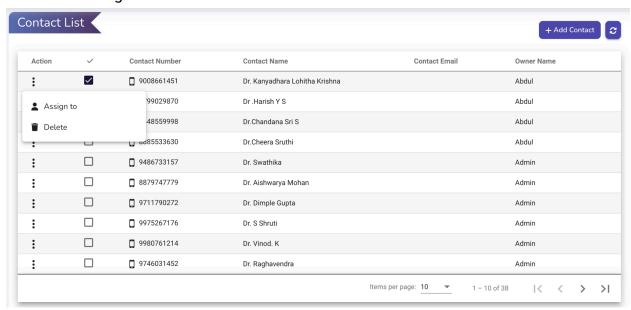

### Single Contact Assign:

• Admin can select a single contact by clicking the checkbox of the desired contact that will be assigned to the user.

• Bulk Delete:

Agents can delete multiple selected contacts in one action, or also choose the option for a single delete from the action tab.