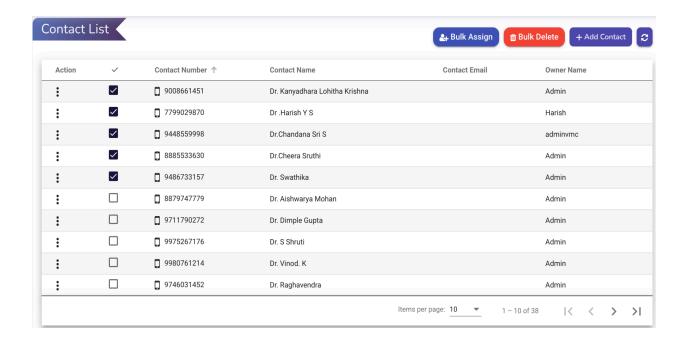

### **Bulk Assign:**

- Admins can assign the owner name for multiple contacts at once.
- By selecting the checkboxes for desired contacts, the "Bulk Assign" option will appear on the dashboard, allowing for easy bulk assignment.
- Multiple contacts can be assigned by clicking the checkbox.