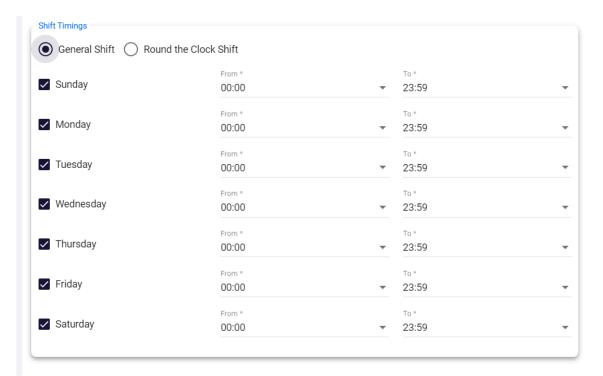

## **Shift Timing Configuration:**

- General Shift:
  - User can assign shifts to particular agents in daywise, specific time shifts.

Round the Clock Shift:

In this feature users would have the feasibility to configure shifts around the clock. Users would need to configure by configuring each half of the day at once.